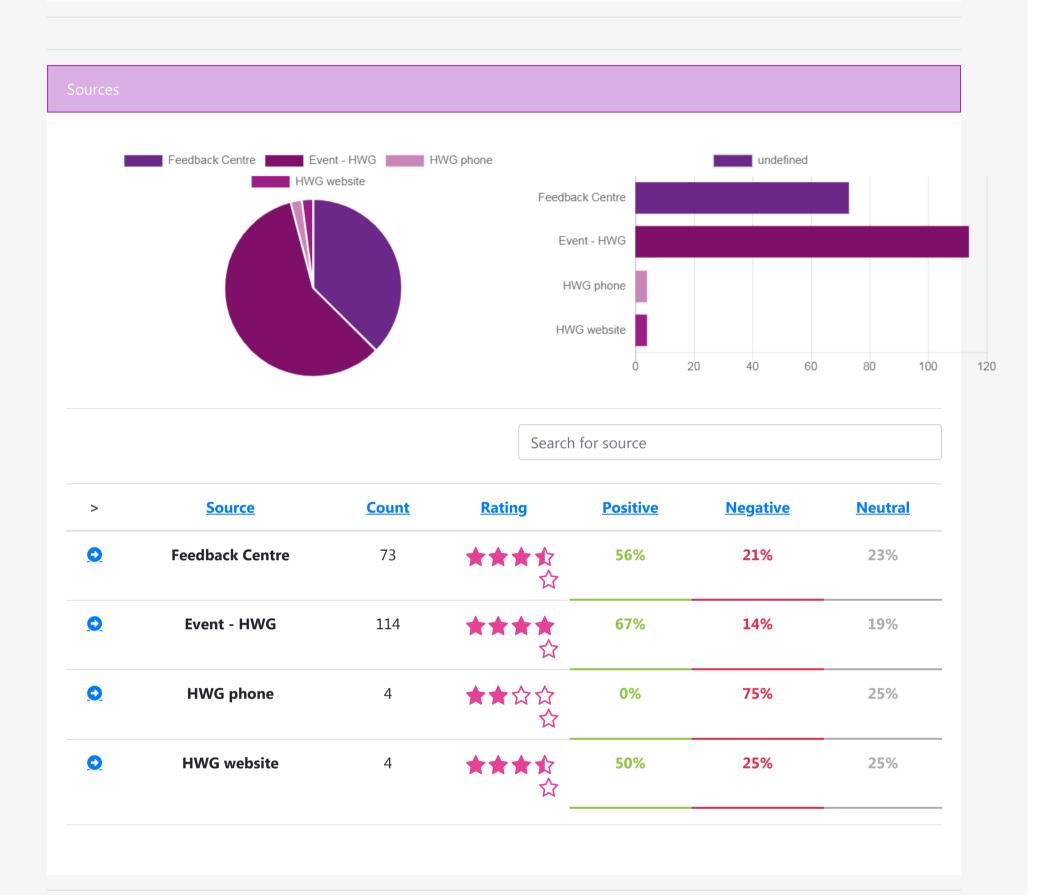

This report includes data from user reviews and Friends and Family Test ratings on the feedback centre from 1 April 2018 to 28 March 2019.

The top three themes that people commented on during this period were: