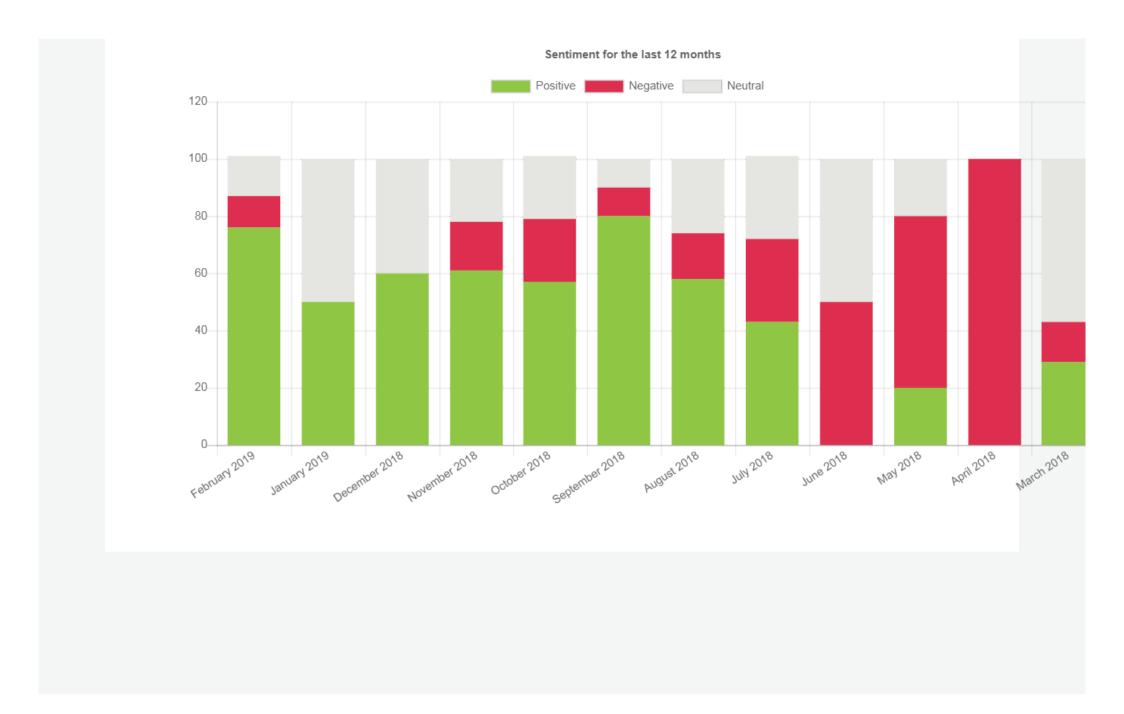

This report includes data from user reviews and Friends and Family Test ratings on the feedback centre from 1 April 2018 to 28 March 2019.

The top three themes that people commented on during this period were: