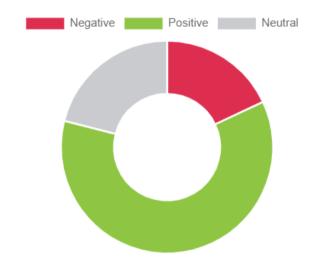

d were very quickly able to take on mams care. Whole team helped me and cared for mam. Very professional and committed. DK Home Support

Never come on time. Missed medication and meals. Never washed client for 2 weeks or offered toilet/commode. Disgusted in this so called CARE provider. Clece Care Services

No appointments for three weeks, sometimes ask for telephone appointment with the doctor as it's quicker. In my opinion appointments run late four times out of ten. St. Albans Medical Group

#### Snapsho<sup>3</sup>

Reviews Services

195

reviews for April 2018-March 2019 **Total Reviews** 

448

(Since September 2016)

55

services reviewed this period Total Services reviewed

87

(Since September 2016)

### Sentiment for April 2018-March 2019

Positive Negative Neutral

61% 18% 21%



## **Positive Words**

fantastic helpful good efficient nice all kinds friendly love easier excellently the best very helpful brilliant supportive very thorough

## **Negative Words**

conflicting insult crazy complaint crisis confusion hate had it dead abuseawful in pain ill bad loss rude broke accusation actually needed bad mood badly

badreception blame broken down chass lost confusion hate had it dead loss rude broke problem wasted broken dead loss rude loss rude broken dead loss rude broken dead loss rude loss

### **Average Rating**

Average rating for April 2018-March 2019 (3.9897435897436)



Overall average (4.171875)



### Average Individual Ratings

Cleanliness
★★★★★

Staff attitude

Waiting time
★★★★☆

Treatment explanation







| >        | <u>Category</u> | Count | <u>Ra