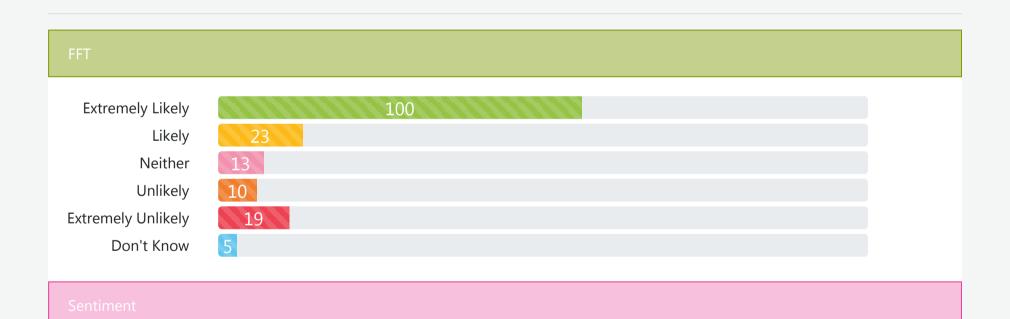

| 50%             | 20%             | 30%            |               |







| >        | <u>Theme</u>                         | Count | <b>Positive</b> | <u>Negative</u> | <u>Neutral</u> | Subthemes    |
|----------|--------------------------------------|-------|-----------------|-----------------|----------------|--------------|
| •        | Waiting times                        | 11    | 55%             | 36%             | 9%             |              |
| <u>•</u> | GPs                                  | 1     | 100%            | 0%              | 0%             |              |
| <u>•</u> | Pharmacies                           | 1     | 100%            | 0%              | 0%             |              |
| •        | For people with a sensory disability | 1     | 100%            | 0%              | 0%             |              |
| <u>•</u> | Administratio