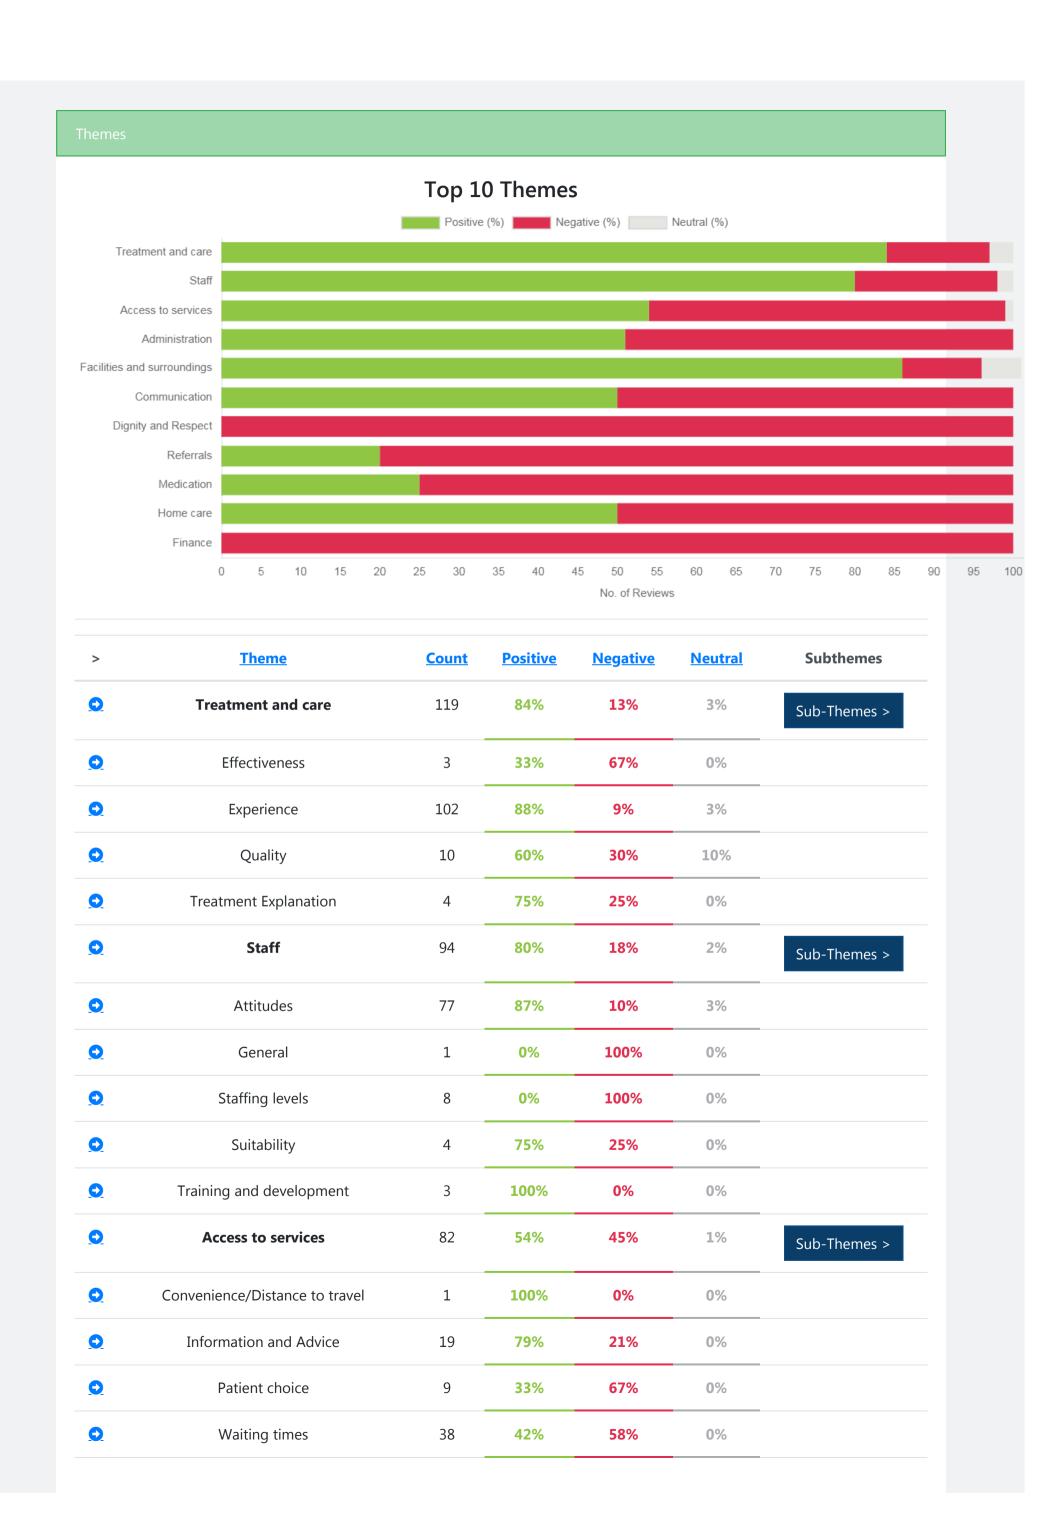

This report includes data from user reviews and Friends and Family Test ratings on the feedback centre from 1 April 2018 to 28 March 2019.

The top three themes that people commented on during this period were:

- 1. Treatment and care
- 2. Staff
- 3. Access to services

Experience of treatment and care within this period was very positive (84% positive), with the majority of reviewers focussing on their experience of the care provided.

Most comments about staff related to staff attitudes and the majority were overwhelmingly positive (87%).

Most of the comments relating to access to services were around waiting times, which were 48% positive.

The majority of comments over this 12 month period relate to GPs and hospitals.