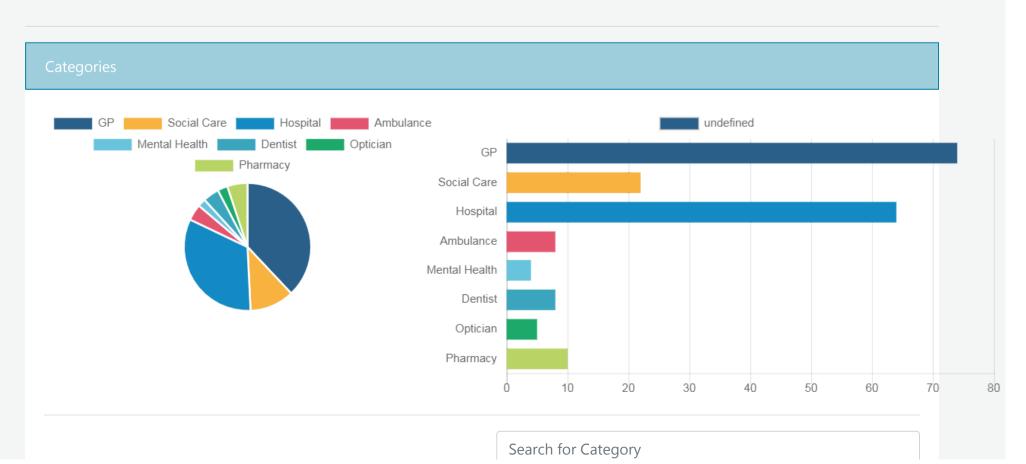

The majority of comments over this 12 month period relate to GPs and hospitals.

### Average Individual Ratings

Cleanliness
★★★★★

Staff attitude

Waiting time
★★★★☆

Treatment explanation

| >        | <u>Category</u> | Count | <u>Rating</u>                                                                                                                                                                                                                                                                                                                                                                                                                                                                                                                                                                                                                                                                                                                                                                                                                                                                                                                                                                                                                                                                                                                                                                                                                                                                                                                                                                                                                                                                                                                                                                                                                                                                                                                                                                                                                                                                                                                                                                                                                                                                                                                      | <b>Positive</b> | <u>Negative</u> | <b>Neutral</b> | Subcategories |
|----------|-----------------|-------|------------------------------------------------------------------------------------------------------------------------------------------------------------------------------------------------------------------------------------------------------------------------------------------------------------------------------------------------------------------------------------------------------------------------------------------------------------------------------------------------------------------------------------------------------------------------------------------------------------------------------------------------------------------------------------------------------------------------------------------------------------------------------------------------------------------------------------------------------------------------------------------------------------------------------------------------------------------------------------------------------------------------------------------------------------------------------------------------------------------------------------------------------------------------------------------------------------------------------------------------------------------------------------------------------------------------------------------------------------------------------------------------------------------------------------------------------------------------------------------------------------------------------------------------------------------------------------------------------------------------------------------------------------------------------------------------------------------------------------------------------------------------------------------------------------------------------------------------------------------------------------------------------------------------------------------------------------------------------------------------------------------------------------------------------------------------------------------------------------------------------------|-----------------|-----------------|----------------|---------------|
| 0        | GP              | 74    | ***                                                                                                                                                                                                                                                                                                                                                                                                                                                                                                                                                                                                                                                                                                                                                                                                                                                                                                                                                                                                                                                                                                                                                                                                                                                                                                                                                                                                                                                                                                                                                                                                                                                                                                                                                                                                                                                                                                                                                                                                                                                                                                                                | 58%             | 16%             | 26%            |               |
| 0        | Social Care     | 22    | ***                                                                                                                                                                                                                                                                                                                                                                                                                                                                                                                                                                                                                                                                                                                                                                                                                                                                                                                                                                                                                                                                                                                                                                                                                                                                                                                                                                                                                                                                                                                                                                                                                                                                                                                                                                                                                                                                                                                                                                                                                                                                                                                                | 73%             | 23%             | 5%             |               |
| <u>0</u> | Hospital        | 64    | ****<br>\$\displays{1}{\displays{1}{\displays{1}{\displays{1}{\displays{1}{\displays{1}{\displays{1}{\displays{1}{\displays{1}{\displays{1}{\displays{1}{\displays{1}{\displays{1}{\displays{1}{\displays{1}{\displays{1}{\displays{1}{\displays{1}{\displays{1}{\displays{1}{\displays{1}{\displays{1}{\displays{1}{\displays{1}{\displays{1}{\displays{1}{\displays{1}{\displays{1}{\displays{1}{\displays{1}{\displays{1}{\displays{1}{\displays{1}{\displays{1}{\displays{1}{\displays{1}{\displays{1}{\displays{1}{\displays{1}{\displays{1}{\displays{1}{\displays{1}{\displays{1}{\displays{1}{\displays{1}{\displays{1}{\displays{1}{\displays{1}{\displays{1}{\displays{1}{\displays{1}{\displays{1}{\displays{1}{\displays{1}{\displays{1}{\displays{1}{\displays{1}{\displays{1}{\displays{1}{\displays{1}{\displays{1}{\displays{1}{\displays{1}{\displays{1}{\displays{1}{\displays{1}{\displays{1}{\displays{1}{\displays{1}{\displays{1}{\displays{1}{\displays{1}{\displays{1}{\displays{1}{\displays{1}{\displays{1}{\displays{1}{\displays{1}{\displays{1}{\displays{1}{\displays{1}{\displays{1}{\displays{1}{\displays{1}{\displays{1}{\displays{1}{\displays{1}{\displays{1}{\displays{1}{\displays{1}{\displays{1}{\displays{1}{\displays{1}{\displays{1}{\displays{1}{\displays{1}{\displays{1}{\displays{1}{\displays{1}{\displays{1}{\displays{1}{\displays{1}{\displays{1}{\displays{1}{\displays{1}{\displays{1}{\displays{1}{\displays{1}{\displays{1}{\displays{1}{\displays{1}{\displays{1}{\displays{1}{\displays{1}{\displays{1}{\displays{1}{\displays{1}{\displays{1}{\displays{1}{\displays{1}{\displays{1}{\displays{1}{\displays{1}{\displays{1}{\displays{1}{\displays{1}{\displays{1}{\displays{1}{\displays{1}{\displays{1}{\displays{1}{\displays{1}{\displays{1}{\displays{1}{\displays{1}{\displays{1}{\displays{1}{\displays{1}{\displays{1}{\displays{1}{\displays{1}{\displays{1}{\displays{1}{\displays{1}{\displays{1}{\displays{1}{\displays{1}{\displays{1}{\displays{1}{\displays{1}{\displays{1}{\displays{1}{\displays{1}{\displays{1}{\displays{1}{\displays{1}{\displays{1} | 64%             | 19%             | 17%            |               |
| 0        | Ambulance       | 8     | ****                                                                                                                                                                                                                                                                                                                                                                                                                                                                                                                                                                                                                                                                                                                                                                                                                                                                                                                                                                                                                                                                                                                                                                                                                                                                                                                                                                                                                                                                                                                                                                                                                                                                                                                                                                                                                                                                                                                                                                                                                                                                                                                               | 25%             | 25%             | 50%            |               |
| <u>O</u> | Mental Health   | 4     | ****<br>\$\displays{1}{\displays{1}{\displays{1}{\displays{1}{\displays{1}{\displays{1}{\displays{1}{\displays{1}{\displays{1}{\displays{1}{\displays{1}{\displays{1}{\displays{1}{\displays{1}{\displays{1}{\displays{1}{\displays{1}{\displays{1}{\displays{1}{\displays{1}{\displays{1}{\displays{1}{\displays{1}{\displays{1}{\displays{1}{\displays{1}{\displays{1}{\displays{1}{\displays{1}{\displays{1}{\displays{1}{\displays{1}{\displays{1}{\displays{1}{\displays{1}{\displays{1}{\displays{1}{\displays{1}{\displays{1}{\displays{1}{\displays{1}{\displays{1}{\displays{1}{\displays{1}{\displays{1}{\displays{1}{\displays{1}{\displays{1}{\displays{1}{\displays{1}{\displays{1}{\displays{1}{\displays{1}{\displays{1}{\displays{1}{\displays{1}{\displays{1}{\displays{1}{\displays{1}{\displays{1}{\displays{1}{\displays{1}{\displays{1}{\displays{1}{\displays{1}{\displays{1}{\displays{1}{\displays{1}{\displays{1}{\displays{1}{\displays{1}{\displays{1}{\displays{1}{\displays{1}{\displays{1}{\displays{1}{\displays{1}{\displays{1}{\displays{1}{\displays{1}{\displays{1}{\displays{1}{\displays{1}{\displays{1}{\displays{1}{\displays{1}{\displays{1}{\displays{1}{\displays{1}{\displays{1}{\displays{1}{\displays{1}{\displays{1}{\displays{1}{\displays{1}{\displays{1}{\displays{1}{\displays{1}{\displays{1}{\displays{1}{\displays{1}{\displays{1}{\displays{1}{\displays{1}{\displays{1}{\displays{1}{\displays{1}{\displays{1}{\displays{1}{\displays{1}{\displays{1}{\displays{1}{\displays{1}{\displays{1}{\displays{1}{\displays{1}{\displays{1}{\displays{1}{\displays{1}{\displays{1}{\displays{1}{\displays{1}{\displays{1}{\displays{1}{\displays{1}{\displays{1}{\displays{1}{\displays{1}{\displays{1}{\displays{1}{\displays{1}{\displays{1}{\displays{1}{\displays{1}{\displays{1}{\displays{1}{\displays{1}{\displays{1}{\displays{1}{\displays{1}{\displays{1}{\displays{1}{\displays{1}{\displays{1}{\displays{1}{\displays{1}{\displays{1}{\displays{1}{\displays{1}{\displays{1}{\displays{1}{\displays{1}{\displays{1}{\displays{1}{\displays{1}{\displays{1}{\displays{1} | 100%            | 0%              | 0%             |               |
| <u>O</u> | Dentist         | 8     | ****                                                                                                                                                                                                                                                                                                                                                                                                                                                                                                                                                                                                                                                                                                                                                                                                                                                                                                                                                                                                                                                                                                                                                                                                                                                                                                                                                                                                                                                                                                                                                                                                                                                                                                                                                                                                                                                                                                                                                                                                                                                                                                                               | 63%             | 13%             | 25%            |               |
| 0        | Optician        | 5     | ***                                                                                                                                                                                                                                                                                                                                                                                                                                                                                                                                                                                                                                                                                                                                                                                                                                                                                                                                                                                                                                                                                                                                                                                                                                                                                                                                                                                                                                                                                                                                                                                                                                                                                                                                                                                                                                                                                                                                                                                                                                                                                                                                | 60%             | 20%             | 20%            |               |
| 0        | Pharmacy        | 10    | ****                                                                                                                                                                                                                                                                                                                                                                                                                                                                                                                                                                                                                                                                                                                                                                                                                                                                                                                                                                                                                                                                                                                                                                                                                                                                                                                                                                                                                                                                                                                                                                                                                                                                                                                                                                                                                                                                                                                                                                                                                                                                                                                               | 50%             | 20%             | 30%            |               |